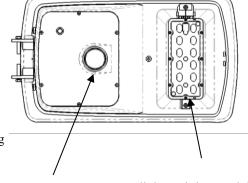

# Green indicator:

- 1. Battery power more than 10%, the green light will stay lit
- 2. Battery power less than 10%, the green light flash will slowly

Red and green indicator

light-emitting module

Microwave and PIR receiver