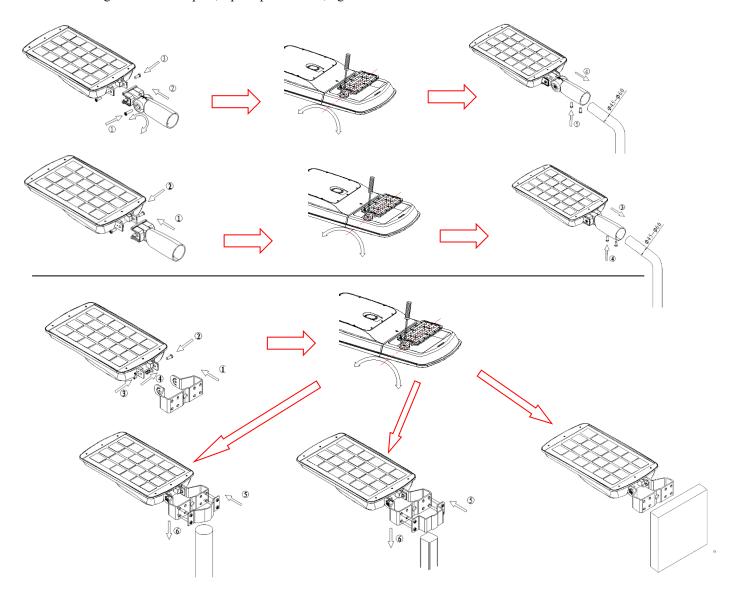

### **Installation Accessories:**

| Item                     | Fixed arm mounting     | Slip fitter<br>mounting                                                                                                                                                                                                                                                                                                                                                                                                                                                                                                                                                                                                                                                                                                                                                                                                                                                                                                                                                                                                                                                                                                                                                                                                                                                                                                                                                                                                                                                                                                                                                                                                                                                                                                                                                                                                                                                                                                                                                                                                                                                                                                        | U-Trunnion mounting                       | Square-Hoop<br>Mounting                                  | Round -Hoop<br>Mounting          |
|--------------------------|------------------------|--------------------------------------------------------------------------------------------------------------------------------------------------------------------------------------------------------------------------------------------------------------------------------------------------------------------------------------------------------------------------------------------------------------------------------------------------------------------------------------------------------------------------------------------------------------------------------------------------------------------------------------------------------------------------------------------------------------------------------------------------------------------------------------------------------------------------------------------------------------------------------------------------------------------------------------------------------------------------------------------------------------------------------------------------------------------------------------------------------------------------------------------------------------------------------------------------------------------------------------------------------------------------------------------------------------------------------------------------------------------------------------------------------------------------------------------------------------------------------------------------------------------------------------------------------------------------------------------------------------------------------------------------------------------------------------------------------------------------------------------------------------------------------------------------------------------------------------------------------------------------------------------------------------------------------------------------------------------------------------------------------------------------------------------------------------------------------------------------------------------------------|-------------------------------------------|----------------------------------------------------------|----------------------------------|
| 8W Solar<br>Streetlight  |                        |                                                                                                                                                                                                                                                                                                                                                                                                                                                                                                                                                                                                                                                                                                                                                                                                                                                                                                                                                                                                                                                                                                                                                                                                                                                                                                                                                                                                                                                                                                                                                                                                                                                                                                                                                                                                                                                                                                                                                                                                                                                                                                                                | 1. Wall mounted 2. Square pole above      | 1.Round pole:                                            | 891                              |
|                          |                        | and a significant and a signif |                                           | 1.96 in - 3.54 in<br>2.Square pole: 1.96<br>in - 3.54 in | Round pole:<br>1.96 in - 4.33 in |
| 30W Solar<br>Streetlight | 1.77 – 2.36 in         | 1.77 – 2.36 in                                                                                                                                                                                                                                                                                                                                                                                                                                                                                                                                                                                                                                                                                                                                                                                                                                                                                                                                                                                                                                                                                                                                                                                                                                                                                                                                                                                                                                                                                                                                                                                                                                                                                                                                                                                                                                                                                                                                                                                                                                                                                                                 | R5.3 Q                                    | 0.00                                                     | 0,000                            |
|                          | 11,7,7 <b>2.</b> 00 to | 11,7, 2,30 m                                                                                                                                                                                                                                                                                                                                                                                                                                                                                                                                                                                                                                                                                                                                                                                                                                                                                                                                                                                                                                                                                                                                                                                                                                                                                                                                                                                                                                                                                                                                                                                                                                                                                                                                                                                                                                                                                                                                                                                                                                                                                                                   | Wall mount or Square pole wider than 4.75 | 1. Round pole:                                           | 210                              |
|                          |                        |                                                                                                                                                                                                                                                                                                                                                                                                                                                                                                                                                                                                                                                                                                                                                                                                                                                                                                                                                                                                                                                                                                                                                                                                                                                                                                                                                                                                                                                                                                                                                                                                                                                                                                                                                                                                                                                                                                                                                                                                                                                                                                                                | in                                        | 2.36 in -3.94 in or<br>Square pole: 1.97 in -<br>3.94 in | Round pole:<br>1.97 in - 4.72 in |

- 5. Using the dedicated tool to assemble the light body and the mounting accessories, adjust the light fixture and LED module to the suitable angle.
- 6. Install the light to the round pole, square pole or wall, tighten the screws and the nuts when fixed