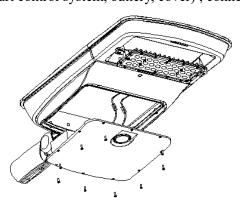

# Replacement and Maintenance operations:

In case of battery failure or end of life, loosen the screws on the battery cover, disconnect the wire connectors, replace the whole battery cover kit (including smart control system, battery, cover), connect the wires and tighten screws.