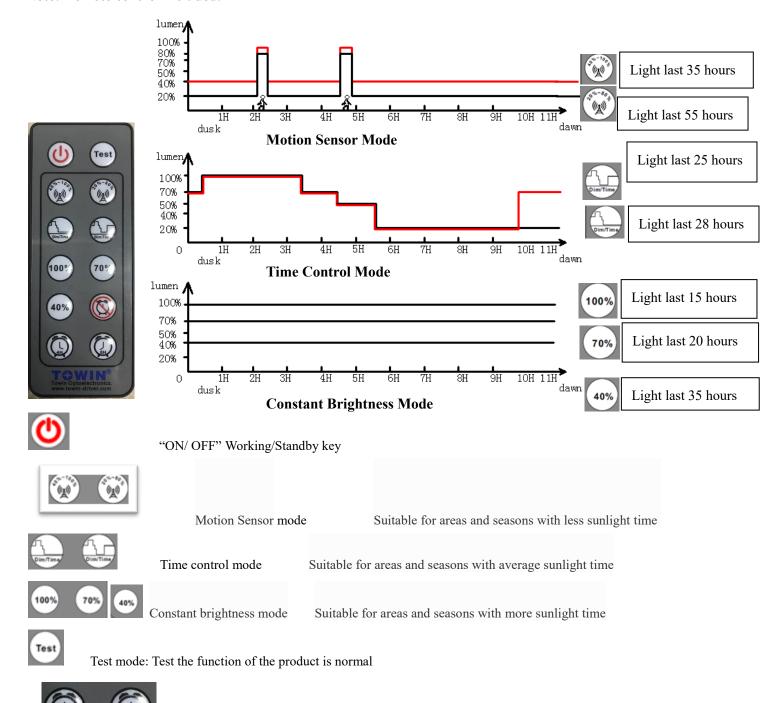

  Modes:

Motion Sensor Mode, Time Control Mode, and Constant Brightness Mode ( See page 2 for details on mode options)

- 12. The battery of the LEDSAL solar street light fixture will stop charging when the ambient temperature is below 32°F or above 149°F. The working temperature of the solar fixture is -4°F (-20°C) to +122°F (+50°C). When operating in an environment with a temperature lower than 32°F (0°C) or equal to or above 149°F (65°C) the battery will stop charging, even is there is sunlight. In that temperature range the battery self protects which will show a flashing red indictor light. This feature helps protect the battery from damage. The solar area light will still light even in those extreme temperatures until the battery is completely depleted.
- 13.) The working temperature of the solar fixture is -4°F~+122°F. When operating in an environment with a temperature lower than 32°F; the battery will stop charging, even if there is sunlight, but the lighting fixture can still be discharged if you want to use.
- 14. When the ambient temperature is  $\leq 32^{\circ}$ F or  $\geq 149^{\circ}$ F, the battery will turn into self-protection mode.
- a. When the battery charge is only 40%, the luminance will automatically be reduced by half.
- b. When the green indicator begins to flicker slowly, it means that there is only 10% battery charge.

## Mode switching indication of remote control:

The light module will flash twice when the light fixture receives the signal from remote control

#### **Introduction of Remote Control button**

Note: Remote control included.

Select the 4 hour option or 8 hour option to set to a predetermined run time instead of running from dusk til dawn. These buttons only apply to the constant brightness mode.

Cancels preset time modes that were selected, either 4 or 8 hours